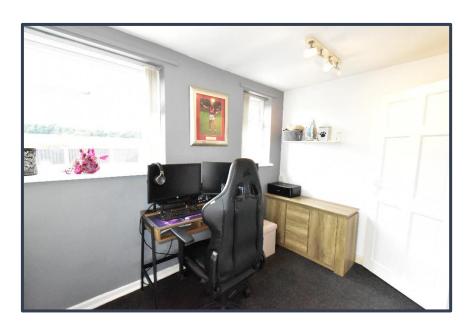

## **DINING ROOM**

10'7" x 7'7" With UPVC double glazed window, radiator, power and ceiling light points.

OFFICE
11'10" x 6'7" With UPVC double glazed windows to the rear, radiator, power and ceiling light points.