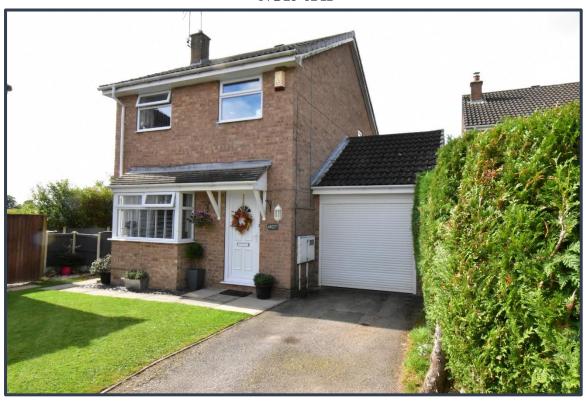

## **42 PENHALE DRIVE**

## **TENURE** Freehold

- Detached Property
- Three Bedrooms
- Two Reception Rooms
- Family Bathroom

- Good Sized Garden
- Garage and Driveway
- Viewing Highly Recommended

Need2View are delighted to bring to market this beautifully presented three bedroom, detached house, located on a quiet street in a sought after area of Nottinghamshire, close to local amenities, good schools and excellent transport links to Nottingham City Centre.

The property offers a living room, dining room, modern kitchen, office/gaming room and W.C. to the ground floor, whilst the first floor offers three good sized bedrooms and the family bathroom. To the rear of the property there is a good sized, easy to maintain garden with stunning, picturesque views of the countryside and to the front there is a driveway and garage for off street parking.

## **OUTSIDE**

To the front of the property there is a good sized, easy to maintain garden with a patio area and a large section laid to lawn. To the front of the property there is a small lawn and a driveway and garage for off street parking.

## **GARAGE**

17'2" x 8'6" Good sized garage attached to the property with power and lighting.