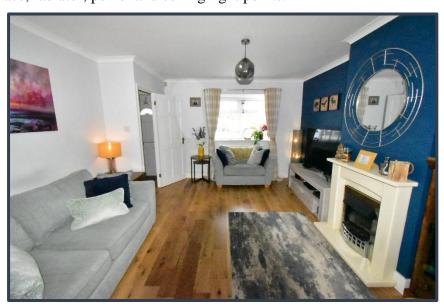

### **LOUNGE**

**14'6"** x **12'6"** A spacious family room with UPVC double glazed window to the front, feature fireplace, radiator, power and ceiling light points.