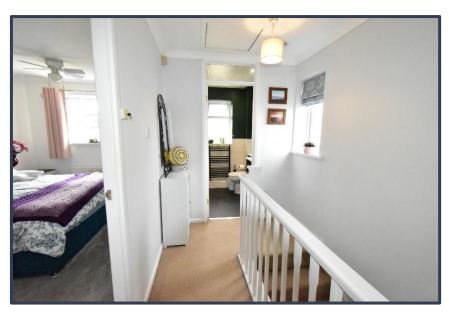

### **HALLWAY**

With stairs to the first floor landing, access to the ground floor rooms, radiator, power and ceiling light points.

# **GROUND FLOOR W.C.**

11'1" x 3'10" With UPVC double glazed opaque window, wash hand basin, W.C. and ceiling light point.

FIRST FLOOR LANDING
With access to all the bedrooms and the family bathroom, loft access, power and ceiling light points.