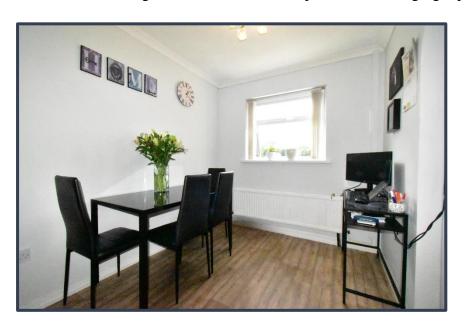

## **DINING ROOM**

10'7" x 7'7" With UPVC double glazed window, radiator, power and ceiling light points.

OFFICE
11'10" x 6'7" With UPVC double glazed windows to the rear, radiator, power and ceiling light points.