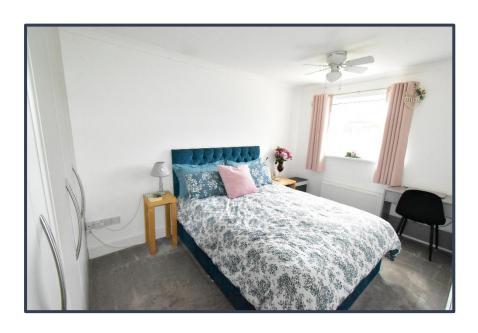

# **BEDROOM ONE**

13'11" x 9'4" With UPVC double glazed window to the rear, radiator, power and ceiling light points.