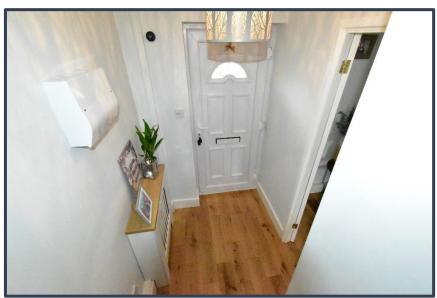

Entrance door into:

### **HALLWAY**

With stairs to the first floor landing, access to the ground floor rooms, radiator, power and ceiling light points.