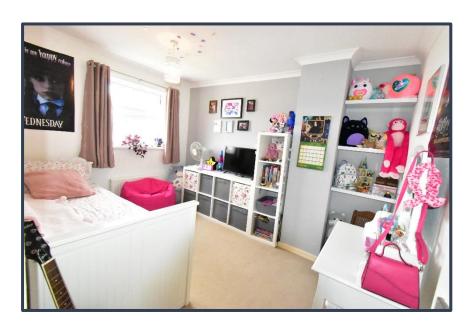

# **BEDROOM TWO**

11'5" x 9'4" With UPVC double glazed window to the front, radiator, power and ceiling light points.