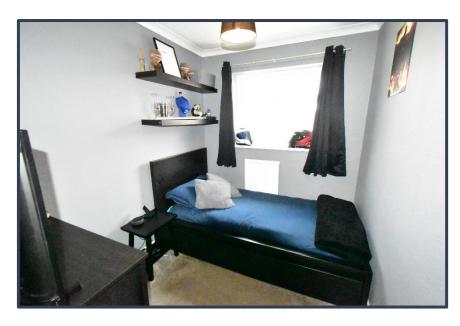

# **BEDROOM THREE**

8'1" x 6'10" With UPVC double glazed window to the front, radiator, power and ceiling light points.