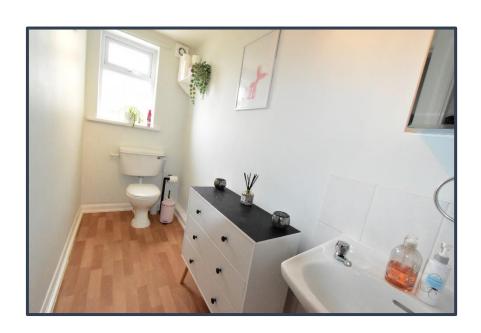

# **GROUND FLOOR W.C.**

11'1" x 3'10" With UPVC double glazed opaque window, wash hand basin, W.C. and ceiling light point.

FIRST FLOOR LANDING
With access to all the bedrooms and the family bathroom, loft access, power and ceiling light points.