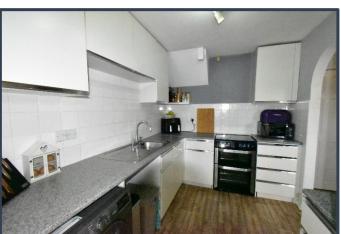

## **KITCHEN/DINER**

10'6" x 7'7" Fitted with a range of wall and base units in a white finish with coordinating roll top work surfaces, part wall tiling, space and plumbing for a washing machine, space and plumbing for a fridge freezer, space and fitting for an oven, single drainer sink with mixer tap, UPVC double glazed window, door to the rear, radiator, power and ceiling light points.