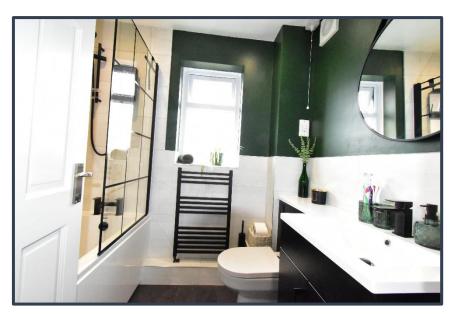

## **BATHROOM**

6'10" x 5'8" White three piece suite comprising of a wash hand basin built into vanity, W.C. and bath with shower over, part wall tiling, black towel radiator and ceiling light point.