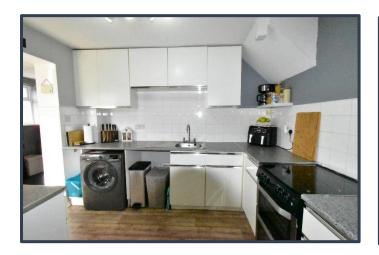

## **KITCHEN/DINER**

10'6" x 7'7" Fitted with a range of wall and base units in a white finish with coordinating roll top work surfaces, part wall tiling, space and plumbing for a washing machine, space and plumbing for a fridge freezer, space and fitting for an oven, single drainer sink with mixer tap, UPVC double glazed window, door to the rear, radiator, power and ceiling light points.