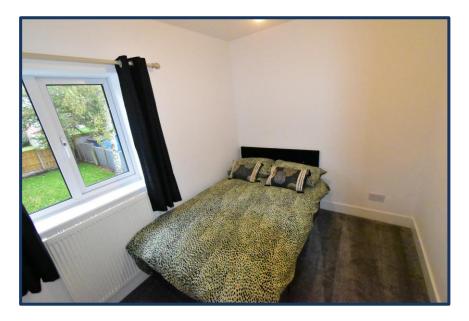

### **BEDROOM ONE**

12'9" x 12'7" With UPVC double glazed windows to the front and side, radiator, power and ceiling light points.

## **BEDROOM TWO**

**10'3" x 11"** With UPVC double glazed window to the rear, radiator, power and ceiling light points.

# **BEDROOM THREE**

**8'9" x 7'3"** With UPVC double glazed window to the rear, radiator, power and ceiling light points.