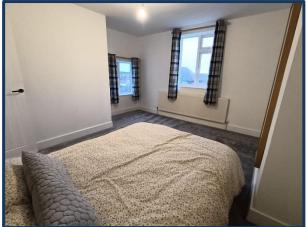

### **BEDROOM ONE**

12'9" x 12'7" With UPVC double glazed windows to the front and side, radiator, power and ceiling light points.

## **BEDROOM TWO**

**10'3" x 11"** With UPVC double glazed window to the rear, radiator, power and ceiling light points.

# **BEDROOM THREE**

**8'9" x 7'3"** With UPVC double glazed window to the rear, radiator, power and ceiling light points.