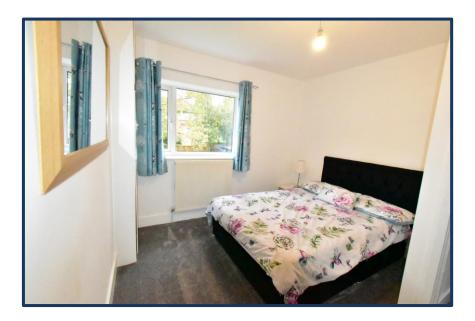

### **BEDROOM ONE**

12'9" x 12'7" With UPVC double glazed windows to the front and side, radiator, power and ceiling light points.

## **BEDROOM TWO**

**10'3" x 11"** With UPVC double glazed window to the rear, radiator, power and ceiling light points.

# **BEDROOM THREE**

**8'9" x 7'3"** With UPVC double glazed window to the rear, radiator, power and ceiling light points.