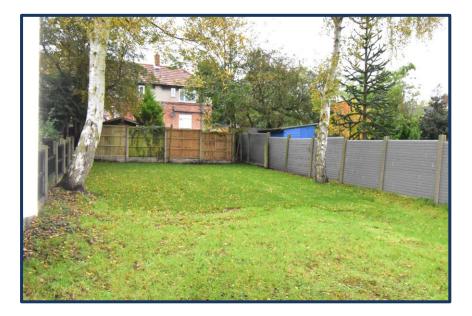

# **GARDEN**

To the rear of the property there is a large, easy to maintain garden which is fully laid to lawn with a couple of mature trees, outside tap, all enclosed with fencing. To the front of the property there is a large driveway with ample parking for multiple vehicles.