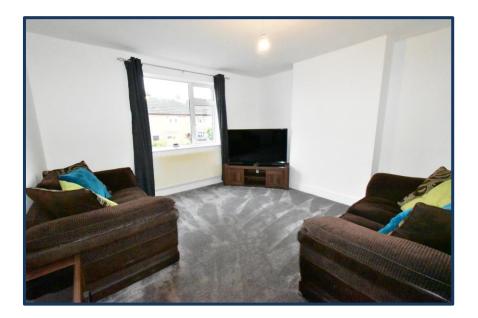

## LIVING ROOM

**13'6" x 12'6"** With UPVC double glazed window to the front, power and ceiling light points.