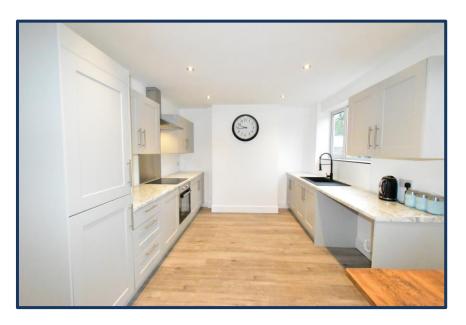

#### **DINING KITCHEN**

**16'6" x 10'3"** Brand new kitchen fitted with a range of wall and base units in a white finish with coordinating marble effect roll top work surfaces, space and plumbing for a washing machine, space and plumbing for a fridge freezer, integrated oven, four ring hob, stainless steel splashback, extractor fan, single drainer sink with mixer tap, understairs storage, UPVC double glazed windows to the rear, radiator, power and ceiling spotlights.