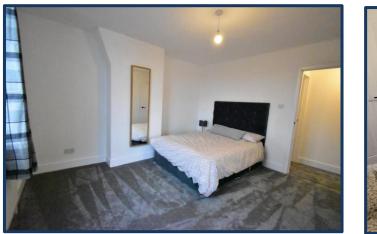

### **BEDROOM ONE**

12'9" x 12'7" With UPVC double glazed windows to the front and side, radiator, power and ceiling light points.

## **BEDROOM TWO**

**10'3" x 11"** With UPVC double glazed window to the rear, radiator, power and ceiling light points.

# **BEDROOM THREE**

**8'9" x 7'3"** With UPVC double glazed window to the rear, radiator, power and ceiling light points.