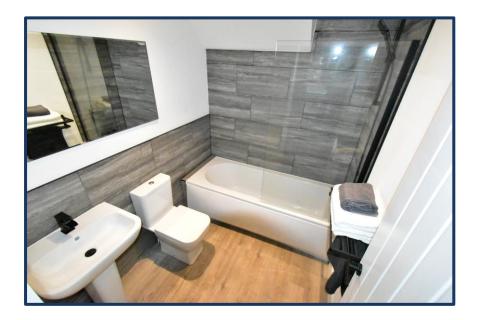

### **BATHROOM**

Brand new fitted bathroom, white three piece suite comprising of a wash hand basin (with waterfall tap), W.C. and a bath with shower over, part wall tiling, UPVC double glazed window and ceiling light point.