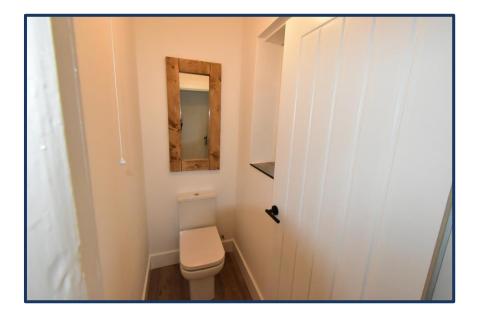

### **GROUND FLOOR W.C.**

With UPVC double glazed window to the side, W.C. and ceiling light point.