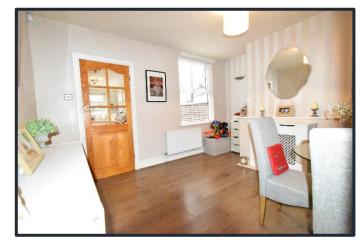

## **DINING ROOM**

13'3'" x 11'9'" A good sized room following on from the living room with window to the rear, radiator, power and ceiling light points.