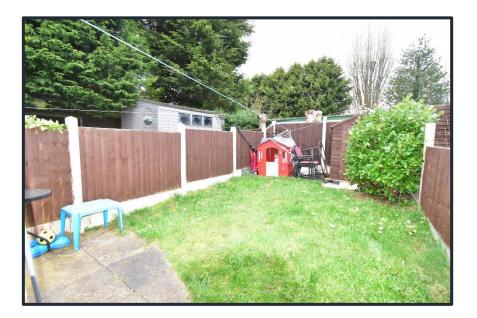

## **OUTSIDE**

To the rear of the property there is an easily maintained garden with a patio and a section laid to lawn, fully enclosed with fences.