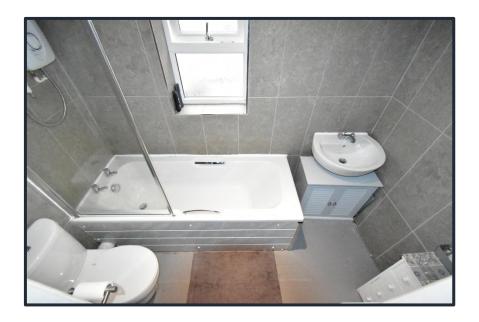

#### **BATHROOM**

With opaque window to the side, W.C., wash hand basin, bath with shower over, fully tiled walls, radiator and ceiling light points.