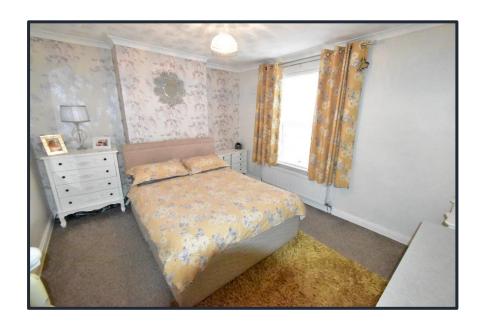

#### **BEDROOM ONE**

11'2'" x 13'2" With window to the front, radiator, power and ceiling light points.