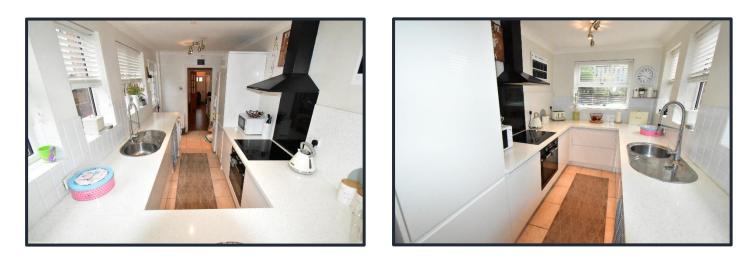

## **KITCHEN**

15'3'" x 7'2'" Fitted with a range of wall and base units in a white finish with coordinating work surfaces, part wall tiling, stainless steel sink with mixer tap, integrated oven, integrated four ring electric hob, extractor fan, windows to the side and rear, door to the side o f the property, radiator, power and ceiling light points.