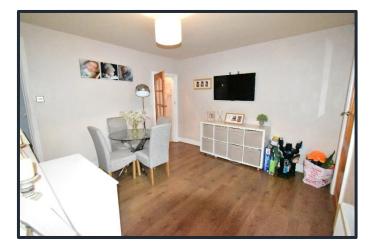

## **DINING ROOM**

13'3'" x 11'9'" A good sized room following on from the living room with window to the rear, radiator, power and ceiling light points.