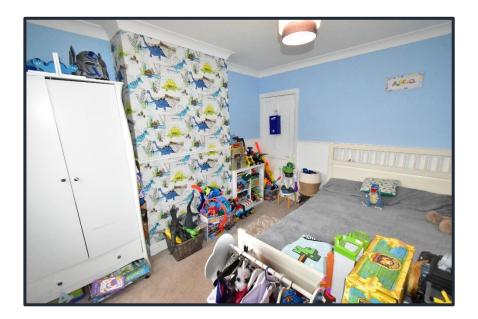

## **BEDROOM TWO**

11'10'" x 10'" With window to the rear, radiator, power and ceiling light points.

# **BEDROOM THREE**

7" x 6'9" With window to the rear, radiator, power and ceiling light points.