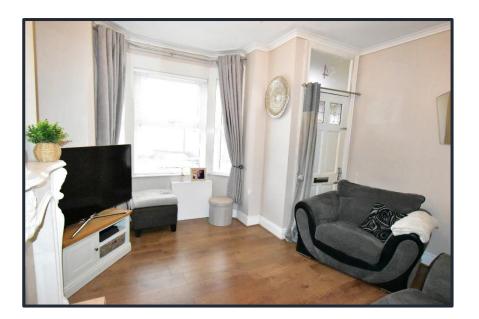

# **LOUNGE**

**13'3'" x 13'6'"** A good sized family room with window to the front, feature fireplace, radiator, power and ceiling light points.