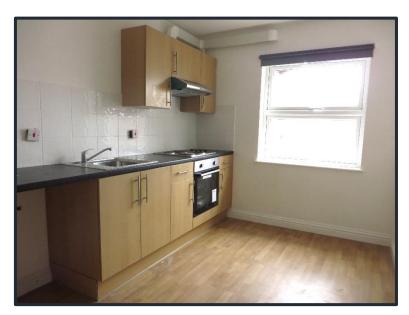

### **BREAKFAST KITCHEN**

New kitchen fitted with a range of wall and base units with roll top work surfaces and tiled surround, stainless steel hob with integrated oven and grill and illuminated extractor over and stainless steel sink with mixer taps. UPVC double glazed window to the rear, power points and ceiling light point.