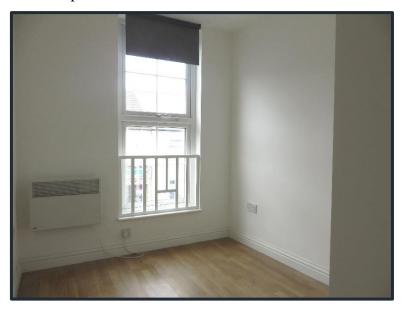

# **BEDROOM TWO**

7'3" x 12' max With UPVC double glazed windows to the front, power points, ceiling light point and television aerial point.

White panelled door to: