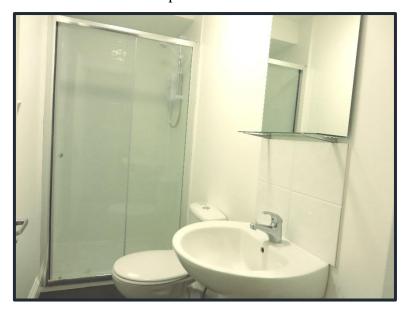

# **BATHROOM**

Fully tiled bathroom with double shower cubicle with electric shower, close coupled W.C. and pedestal wash hand basin with tiled splashback.