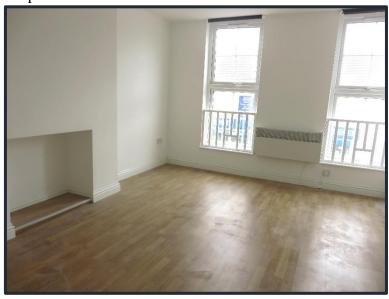

## **BEDROOM ONE / LOUNGE**

11' max x 15' With two double glazed windows to the front, power points, ceiling light point and television aerial point.

White panelled door to: