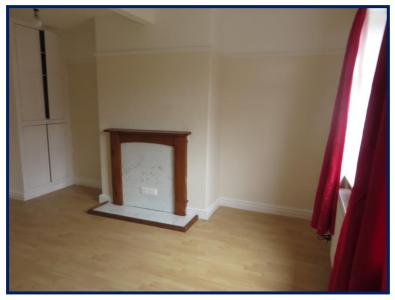

## **BEDROOM ONE**

16' x 11'4". Two UPVC double glazed windows to the front, cast iron fireplace, ceiling light point, thermostatically controlled radiator and power points.