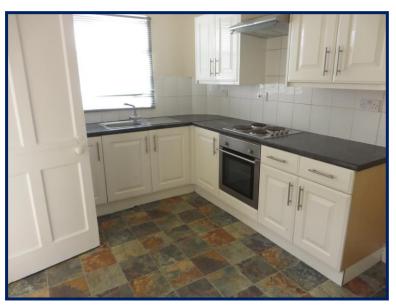

### **KITCHEN**

**8'6" x 10'9".** A range of white gloss fitted wall and base units, black roll top work surfaces, single drainer stainless steel wink with chrome mixer taps, stainless steel four-point electric hob with extractor over, integrated stainless steel oven and grill, space for fridge/freezer, space and plumbing for washing machine, UPVC double glazed window to the rear, thermostatically controlled radiator, numerous power points and tile effect lino flooring.