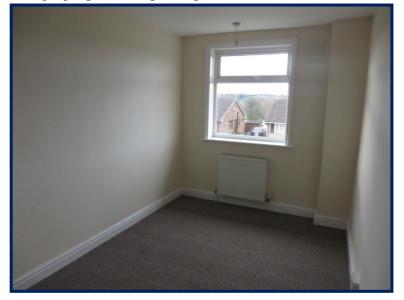

## **BEDROOM ONE**

16' x 11'4". Two UPVC double glazed windows to the front, cast iron fireplace, ceiling light point, thermostatically controlled radiator and power points.

# **BEDROOM TWO**

8' x 13'6". UPVC double glazed window to the rear, thermostatically controlled radiator, ceiling light point and power points.