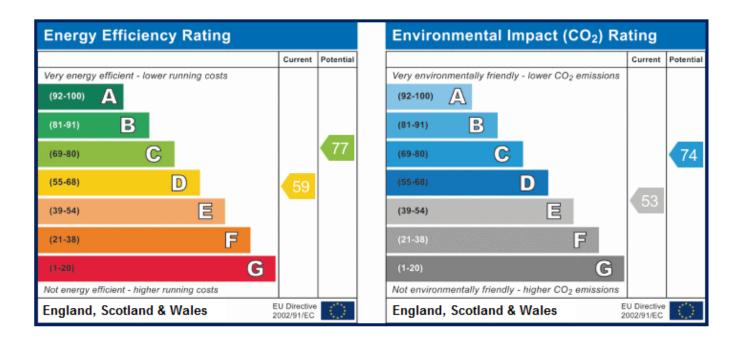

eplace, ceiling light point, thermostatically controlled radiator and power points.



# **BEDROOM TWO**

8' x 13'6". UPVC double glazed window to the rear, thermostatically controlled radiator, ceiling light point and power points.



### **BATHROOM**

UPVC double glazed opaque window to the rear, three-piece white suite comprising; pedestal wash hand basin, close coupled W.C, and panelled bath, there is a thermostatically controlled radiator, ceiling light point and extractor fan.



## **OUTSIDE**

Laid to lawn and surrounded by a mixture of fencing with gated access to the front and side. There is a useful outside tap.

# **ADDITIONAL INFORMATION**

Council Tax Band: A Local Authority: Bolsover District Council

Application fees and deposit payable.

### **ENERGY PERFORMANCE RATING**



#### **AGENTS NOTES**

Whilst we endeavour to make our sales particulars accurate and reliable, if there is any point which is of particular importance to you, please contact the office and we will be pleased to check the information. Do so, particularly if contemplating travelling some distance to view the property.

All measurements are approximate and quoted in imperial and are for general guidance only and whilst every attempt has been made to ensure accuracy, they must not be relied on.

The fixtures, fittings or appliances referred to have not been tested and therefore no guarantee can be given that they are in working order.

Internal photographs are reproduced for general information and it must not be inferred that any item shown is included with the property.

### **MORTGAGE AD