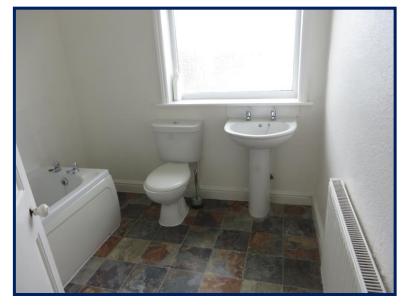

### **BATHROOM**

UPVC double glazed opaque window to the rear, three-piece white suite comprising; pedestal wash hand basin, close coupled W.C, and panelled bath, there is a thermostatically controlled radiator, ceiling light point and extractor fan.