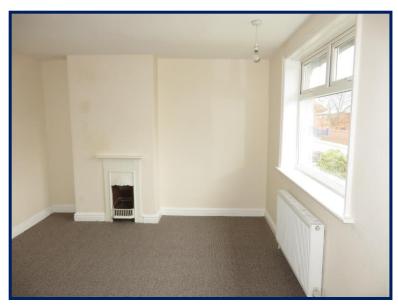

### **LOUNGE**

14'8" x 12'6". UPVC double glazed window to the front, thermostatically controlled radiator, ceiling light point, power points, TV aerial point, telephone point, wall mounted thermostat, feature fireplace with marble effect hearth with wooden surround fireplace, fitted pine storage cupboard and door to useful understairs storage with ceiling light point, lino flooring and gas meter.