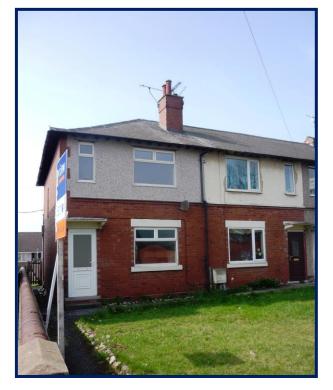

### **TENURE**

Freehold

- End Town House
- Two Double Bedrooms
- Recently Redecorated
- UPVC Double Glazed
- Gas Central Heating
- Gardens to Front & Rear

The front garden is surrounded by a mixture of wall and fencing and has a pathway leading to the front entrance door which opens into: