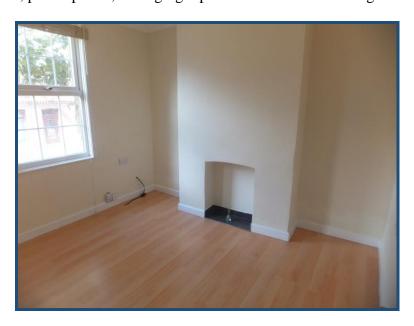

## **LOUNGE**

With UPVC double glazed window to the front, double glazed door opening to the front, radiator, power points, ceiling light point and laminate flooring.

Doorway to: