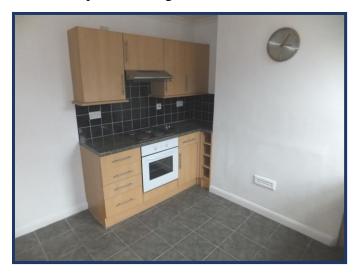

## **BREAKFAST KITCHEN**

UPVC double glazed window to the front, a range of wall and base units with roll top work surfaces 1 ½ bowl single drainer sink with mixer taps, space and plumbing for washing machine, electric oven, electric hob, extractor, ceiling light point, power points, radiator and ceramic floor tiling. Doorway to inner lobby with power points, space for fridge freezer, continuation of ceramic floor tiling and ceiling light point.