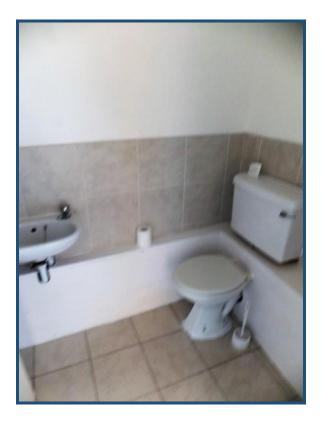

# <u>W.C</u>

With wall mounted wash hand basin, wall tiling, W.C, ceiling light point and ceramic floor tiling.

Doorway to:

# <u>W.C</u>

With ceiling light point, part wall tiling and close coupled WC.