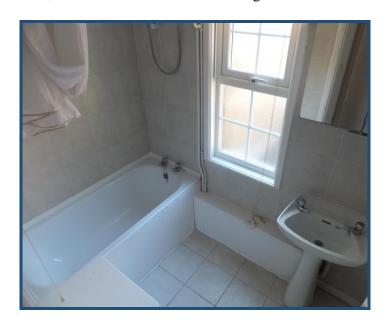

# **BATHROOM**

With UPVC double glazed opaque window, part wall tiling, panelled bath with electric shower over, radiator and ceramic floor tiling.

Stairs to: