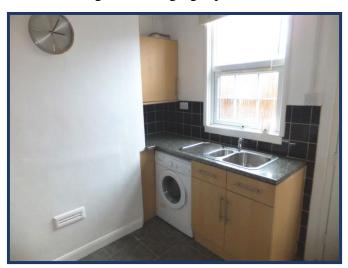

## **BREAKFAST KITCHEN**

UPVC double glazed window to the front, a range of wall and base units with roll top work surfaces 1 ½ bowl single drainer sink with mixer taps, space and plumbing for washing machine, electric oven, electric hob, extractor, ceiling light point, power points, radiator and ceramic floor tiling. Doorway to inner lobby with power points, space for fridge freezer, continuation of ceramic floor tiling and ceiling light point.