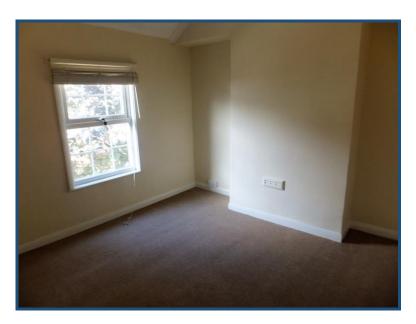

## **BEDROOM ONE**

With UPVC double glazed window to the front, radiator, ceiling light point and power points.

Doorway to:

## **BEDROOM TWO**

With double glazed window to the front, ceiling light point, radiator and power points.

Doorway to:

### **BEDROOM THREE**

With UPVC double glazed window, built in airing cupboard, ceiling light point, power points and radiator.

Doorway to: