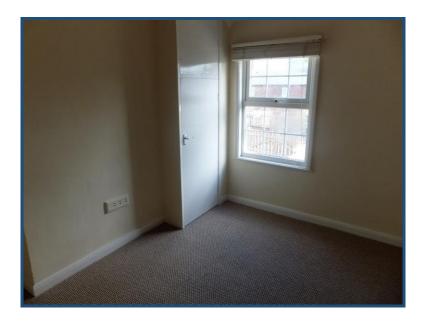

## **BEDROOM ONE**

With UPVC double glazed window to the front, radiator, ceiling light point and power points.

Doorway to:

## **BEDROOM TWO**

With double glazed window to the front, ceiling light point, radiator and power points.

Doorway to:

### **BEDROOM THREE**

With UPVC double glazed window, built in airing cupboard, ceiling light point, power points and radiator.

Doorway to: