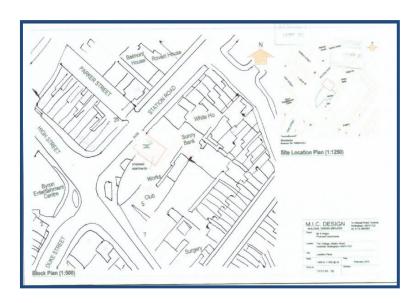

through the selling agent on (0115) 9680809 7 High Street, Hucknall, Nottingham, NG15 7HJ

### **TENURE**

### Freehold

- Derelict Cottage and Land
- Existing Consent for Two Self Contained Residential Units
- Conveniently Situated within Hucknall Town Centre
- Within Comfortable Walking Distance of Trams, Trains and Bus Routes

# **DIRECTIONS**

Upon leaving our Hucknall office, turn right onto the High Street, turn left at the traffic lights onto Station Road and the property can be easily identified by our 'For Sale' board on the right hand side.

This is a derelict cottage and land with planning permission for the conversion of existing business use into two self contained residential units (C3).

## Ashfield District Council Planning Reference Number: V/2013/0284

## **SITE PLAN**



## **FLOOR PLANS EXISTING**



# **FLOOR PLANS - PROPOSED**





## **ELEVATIONS**



### **THE LOCATION**

Situated right in the heart of Hucknall town centre and easily accessible to a diverse mix of amenities, cafes, restaurants, sports and leisure facilities and s hops, including a large Tesco Superstore. Benefitting from an abundance of local routes, with Nottingham city centre being within easy reach by tram, train or bus. There are major link roads to the M1 motorway within close proximity.

### **PLANNING**

Planning consent was granted by Ashfield District Council July 2013 under planning reference number V/2013/0284. Further planning enquiries should be addressed to Ashfield District Council Offices at Urban Road, Kirkby in Ashfield, Nottingham NG17 8DA.

#### **AGENTS NOTES**