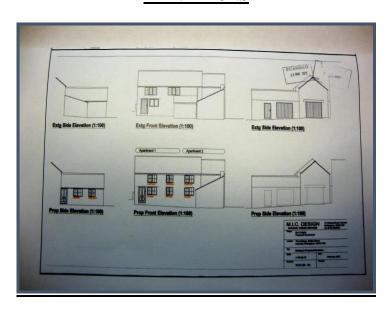

7HJ

### **TENURE**

### Freehold

- Derelict Cottage and Land
- Existing Consent for Two Self Contained Residential Units
- Conveniently Situated within Hucknall Town Centre
- Within Comfortable Walking Distance of Trams, Trains and Bus Routes

# **DIRECTIONS**

Upon leaving our Hucknall office, turn right onto the High Street, turn left at the traffic lights onto Station Road and the property can be easily identified by our 'For Sale' board on the right hand side.

This is a derelict cottage and land with planning permission for the conversion of existing business use into two self contained residential units (C3).

## Ashfield District Council Planning Reference Number: V/2013/0284

## **SITE PLAN**



## **FLOOR PLANS EXISTING**



# **FLOOR PLANS - PROPOSED**





## **ELEVATIONS**



### **THE LOCATION**

Situated right in the heart of Hucknall town centre and easily accessible to a diverse mix of amenities, cafes, restaurants, sports and leisure facilities and s hops, including a large Tesco Superstore. Benefitting from an abundance of local routes, with Nottingham city centre being within easy reach by tram, train or bus. There are major link roads to the M1 motorway within close proximity.

### **PLANNING**

Planning consent was granted by Ashfield District Council July 2013 under planning reference number V/2013/0284. Further planning enquiries should be addressed to Ashfield District Council Offices at Urban Road, Kirkby in Ashfield, Nottingham NG17 8DA.

#### **AGENTS NOTES**

Whilst we endeavour to make our sales particulars accurate and reliable, if there is