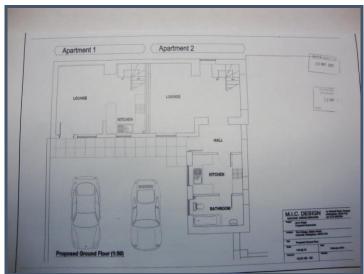

all, Nottingham, NG15 7HJ

### **TENURE**

### Freehold

- Derelict Cottage and Land
- Existing Consent for Two Self Contained Residential Units
- Conveniently Situated within Hucknall Town Centre
- Within Comfortable Walking Distance of Trams, Trains and Bus Routes

# **DIRECTIONS**

Upon leaving our Hucknall office, turn right onto the High Street, turn left at the traffic lights onto Station Road and the property can be easily identified by our 'For Sale' board on the right hand side.

This is a derelict cottage and land with planning permission for the conversion of existing business use into two self contained residential units (C3).

## Ashfield District Council Planning Reference Number: V/2013/0284

## **SITE PLAN**



## **FLOOR PLANS EXISTING**



# **FLOOR PLANS - PROPOSED**





## **ELEVATIONS**



### **THE LOCATION**

Situated right in the heart of Hucknall town centre and easily accessible to a diverse mix of amenities, cafes, restaurants, sports and leisure facilities and s hops, including a large Tesco Superstore. Benefitting from an abundance of local routes, with Nottingham city centre being within easy reach by tram, train or bus. There are major link roads to the M1 motorway within close proximity.

### **PLANNING**

Planning consent was granted by Ashfield District Council July 2013 under planning reference number V/2013/0284. Further planning enquiries should be addressed to Ashfield District Council Offices at Urban Road, Kirkby in Ashfield, Nottingham NG17 8DA.

#### **AGENTS NOTES**

Whilst we endeavour to make our sales particulars accurate and r