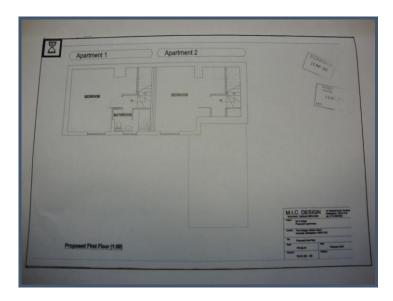

knall, Nottingham, NG15 7HJ

### **TENURE**

### Freehold

- Derelict Cottage and Land
- Existing Consent for Two Self Contained Residential Units
- Conveniently Situated within Hucknall Town Centre
- Within Comfortable Walking Distance of Trams, Trains and Bus Routes

# **DIRECTIONS**

Upon leaving our Hucknall office, turn right onto the High Street, turn left at the traffic lights onto Station Road and the property can be easily identified by our 'For Sale' board on the right hand side.

This is a derelict cottage and land with planning permission for the conversion of existing business use into two self contained residential units (C3).

## Ashfield District Council Planning Reference Number: V/2013/0284

## **SITE PLAN**



## **FLOOR PLANS EXISTING**



# **FLOOR PLANS - PROPOSED**





## **ELEVATIONS**



### **THE LOCATION**

Situated right in the heart of Hucknall town centre and easily accessible to a diverse mix of amenities, cafes, restaurants, sports and leisure facilities and s hops, including a large Tesco Superstore. Benefitting from an abundance of local routes, with Nottingham city centre being within easy reach by tram, train or bus. There are major link roads to the M1 motorway within close proximity.

### **PLANNING**

Planning consent was granted by Ashfield District Council July 2013 under planning reference number V/2013/0284. Further planning enquiries should be addressed to Ashfield District Council Offices at Urban Road, Kirkby in Ashfield, Nottingham NG17 8DA.

#### **AGENTS NOTES**

Whilst we endeavour to make our sales particulars accurate and