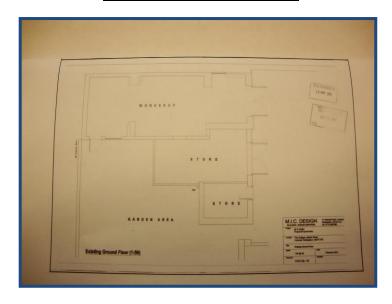

0115) 9680809 7 High Street, Hucknall, Nottingham, NG15 7HJ

### **TENURE**

### Freehold

- Derelict Cottage and Land
- Existing Consent for Two Self Contained Residential Units
- Conveniently Situated within Hucknall Town Centre
- Within Comfortable Walking Distance of Trams, Trains and Bus Routes

# **DIRECTIONS**

Upon leaving our Hucknall office, turn right onto the High Street, turn left at the traffic lights onto Station Road and the property can be easily identified by our 'For Sale' board on the right hand side.

This is a derelict cottage and land with planning permission for the conversion of existing business use into two self contained residential units (C3).

## Ashfield District Council Planning Reference Number: V/2013/0284

## **SITE PLAN**



## **FLOOR PLANS EXISTING**



# **FLOOR PLANS - PROPOSED**





## **ELEVATIONS**



### **THE LOCATION**

Situated right in the heart of Hucknall town centre and easily accessible to a diverse mix of amenities, cafes, restaurants, sports and leisure facilities and s hops, including a large Tesco Superstore. Benefitting from an abundance of local routes, with Nottingham city centre being within easy reach by tram, train or bus. There are major link roads to the M1 motorway within close proximity.

### **PLANNING**

Planning consent was granted by Ashfield District Council July 2013 under planning reference number V/2013/0284. Further planning enquiries should be addressed to Ashfield District Council Offices at Urban Road, Kirkby in Ashfield, Nottingham NG17 8DA.

#### **AGENTS NOTES**

Whilst we endeavour to make ou