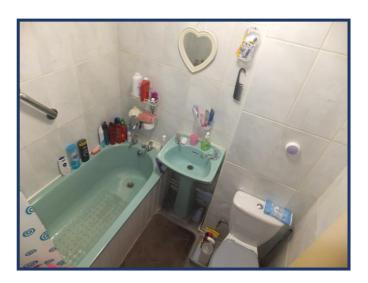

## **BATHROOM**

With three-piece bathroom suite comprising of bath, pedestal wash hand basin and W.C, shower over bath, tiled walls, ceiling light point, radiator and chrome towel rail.

Door leading to;