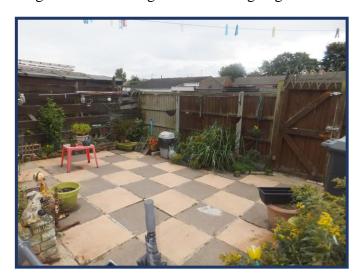

# **BEDROOM TWO**

9' x 7'3" With ceiling light point, radiator, power points and double glazed window to the rear.

OUTSIDE

Laid to slabs, fencing to all sides and gated access to garage in a block.