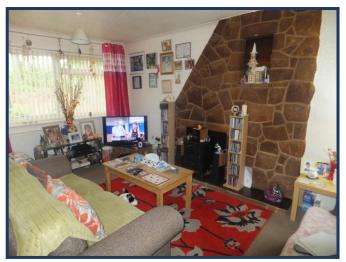

## **LOUNGE**

 $10^{\circ}$  x  $15^{\circ}6^{\circ}$  With double glazed window to the front, radiator, brick effect fire surround with gas fire, TV aerial point, power points, ceiling light points and telephone point.