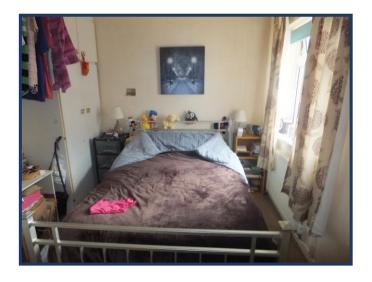

## **LOUNGE**

 $10^{\circ}$  x  $15^{\circ}6^{\circ}$  With double glazed window to the front, radiator, brick effect fire surround with gas fire, TV aerial point, power points, ceiling light points and telephone point.