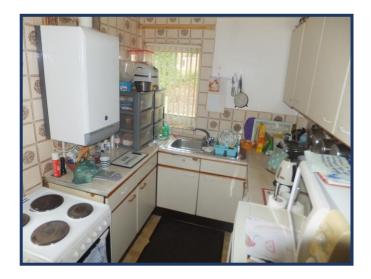

## **KITCHEN**

 $10^{\circ}$  x  $7^{\circ}3^{\circ}$  With wall and base units, stainless steel sink, gas boiler, double glazed window to the front, part tiled walls, space for cooker, washing machine, fridge, freezer, double glazed door to side of the property, ceiling light point, power points and radiator.