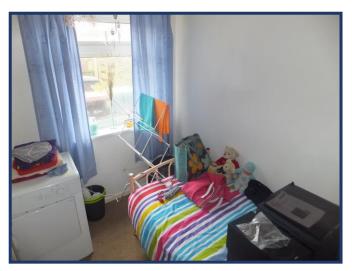

# **BEDROOM TWO**

9' x 7'3" With ceiling light point, radiator, power points and double glazed window to the rear.

OUTSIDE

Laid to slabs, fencing to all sides and gated access to garage in a block.